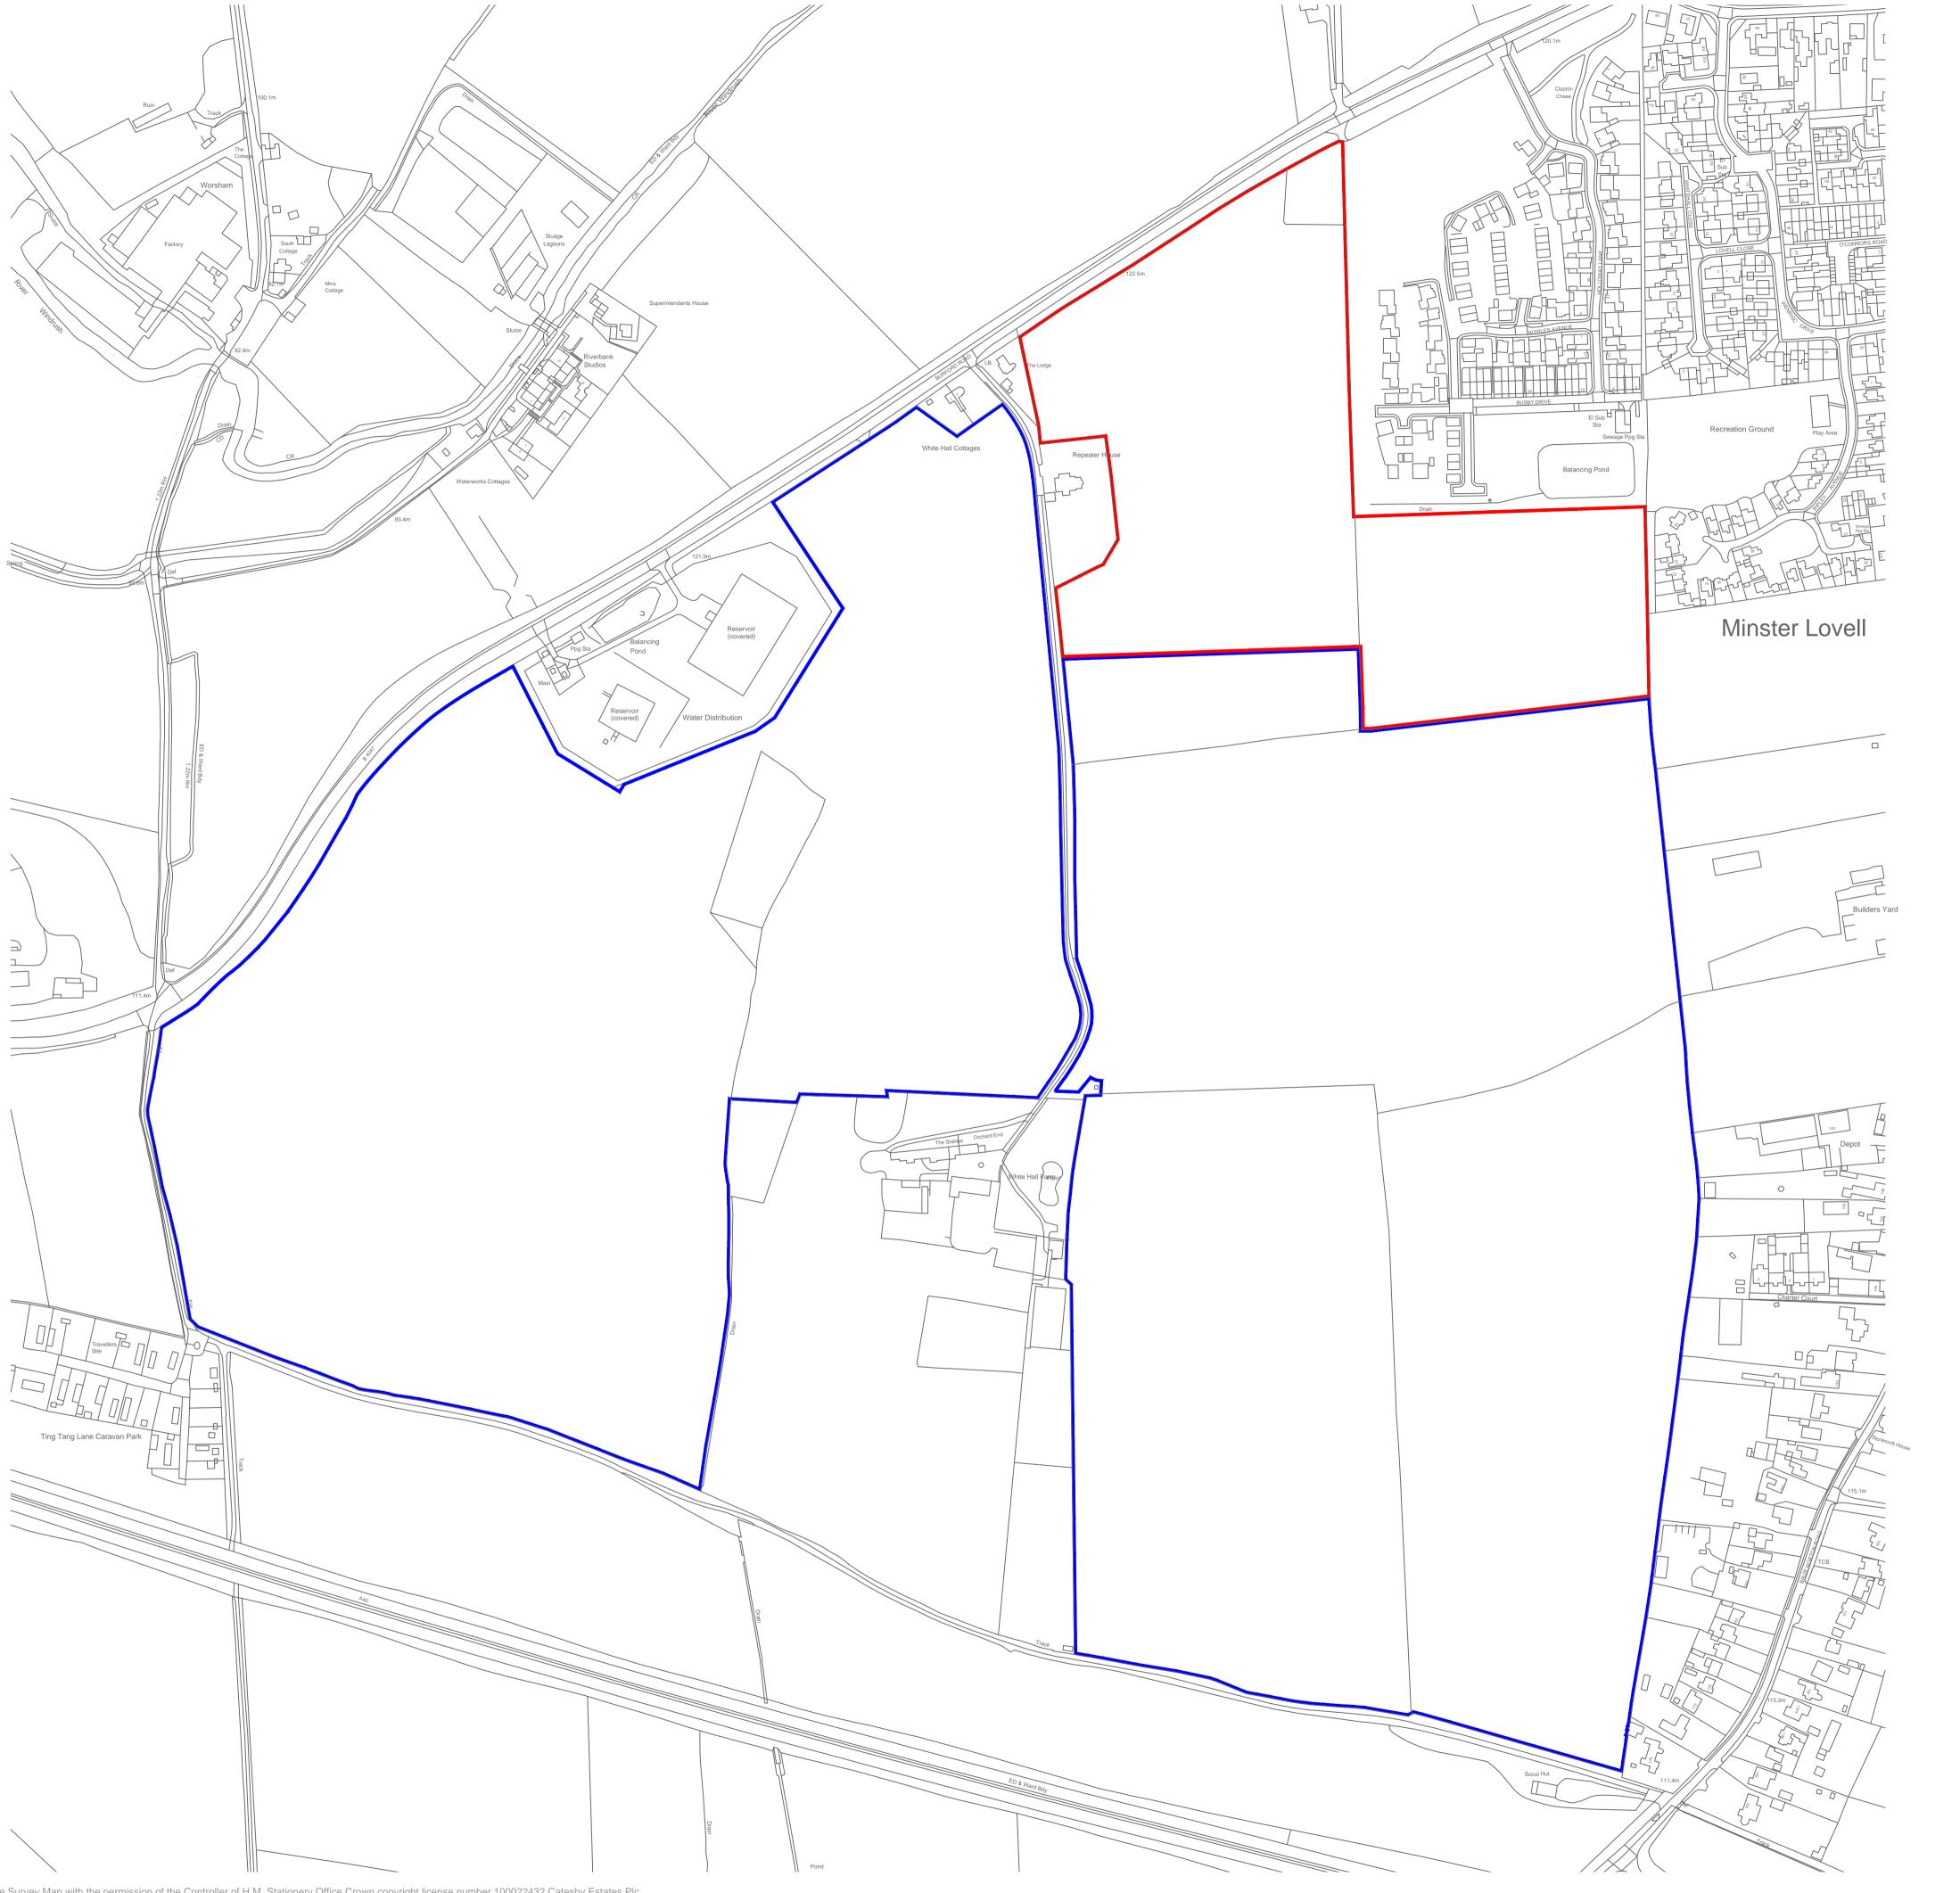

## LEGEND

Site Boundary - 10.07Ha / 24.88 Ac

Other Land in Applicants Control - 63.13Ha / 156.00 Ac

|      | 44/44/0000 |                                                 |        |
|------|------------|-------------------------------------------------|--------|
| a    | 11/11/2022 | land owner advised blue line boundary amendment | AKP    |
| Rev: | Date:      | Description:                                    | Initia |

Land South of Burford Road Minster Lovell

Drawing:

16a - Site Location Plan

| Scale:       | Drawn:   |
|--------------|----------|
| 1:2,500 @ A1 | AKP      |
| Date:        | Checked: |
| 17/10/2022   |          |